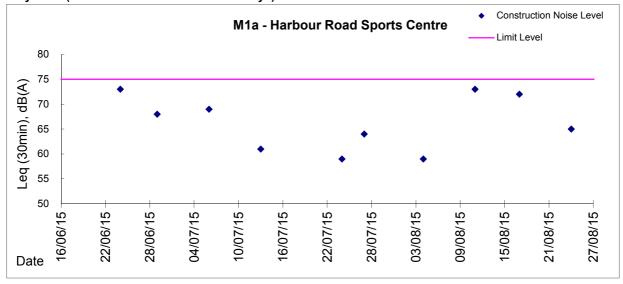

## Day Time (0700 - 1900hrs on normal weekdays)

Location: M1a - Harbour Road Sports Centre

|          |       |         | Measurement Noise Level |      |      | Baseline Level | Construction Noise Level | Limit Level |
|----------|-------|---------|-------------------------|------|------|----------------|--------------------------|-------------|
| Date     | Time  | Weather | Leq                     | L10  | L90  | Leq            | Leq                      | Leq         |
|          |       |         | Unit: dB(A), (30-min)   |      |      |                |                          |             |
| 04/08/15 | 13:17 | Fine    | 72.9                    | 75.5 | 68.5 | 73             | 59                       | 75          |
| 11/08/15 | 13:27 | Fine    | 72.7                    | 75.5 | 66.5 | 73             | 73                       | 75          |
| 17/08/15 | 9:00  | Fine    | 72.1                    | 74.6 | 69.3 | 73             | 72                       | 75          |
| 24/08/15 | 14:35 | Fine    | 73.4                    | 76.0 | 68.5 | 73             | 65                       | 75          |

## **Graphic Presentation of Noise Monitoring Result**

Day Time (0700 - 1900hrs on normal weekdays)